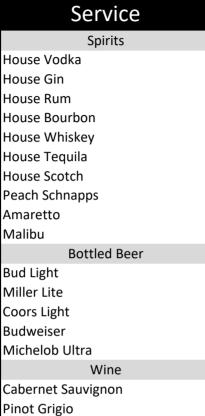

## Venue House Bar Service

Chardonnay

## Venue Executive Bar Service Spirits

| <b>Bar Service</b> |  |  |  |  |
|--------------------|--|--|--|--|
| Spirits            |  |  |  |  |
| Black Velvet       |  |  |  |  |
| Southern Comfort   |  |  |  |  |
| Bacardi Silver Rum |  |  |  |  |
| Jose Cuervo Gold   |  |  |  |  |
| Jose Cuervo Silver |  |  |  |  |
| Captain Morgan     |  |  |  |  |
| Tanqueray Gin      |  |  |  |  |
| Jim Beam           |  |  |  |  |
| Jack Daniels       |  |  |  |  |
| Dewar's            |  |  |  |  |
| Tito's             |  |  |  |  |
| Peach Schnapps     |  |  |  |  |
| Seagram's 7        |  |  |  |  |
| Kahlua             |  |  |  |  |
| DiSaronno Amaretto |  |  |  |  |
| Malibu             |  |  |  |  |
| Bailey's           |  |  |  |  |
| Fireball           |  |  |  |  |
| Bottled Beer       |  |  |  |  |
| Bud Light          |  |  |  |  |
| Miller Lite        |  |  |  |  |
| Coors Light        |  |  |  |  |
| Budweiser          |  |  |  |  |
| Michelob Ultra     |  |  |  |  |
| White Claw         |  |  |  |  |
| Wine               |  |  |  |  |
| Cabernet Sauvignon |  |  |  |  |
| Pinot Grigio       |  |  |  |  |
| Chardonnay         |  |  |  |  |
|                    |  |  |  |  |